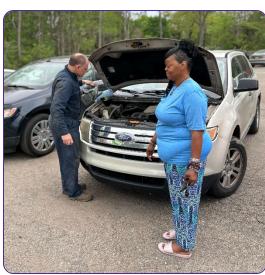

## **CAR CARE 2.0** is underway!

RBI has expanded its car care program to include more extensive repairs such as shocks, brakes, axles and even body work. And check out our new garage!

We are excited about this new program and are proud to say that we are one of the few programs like this in the USA! RBI is working hard to ensure that the residents of the Motor City have safe and reliable transportation.