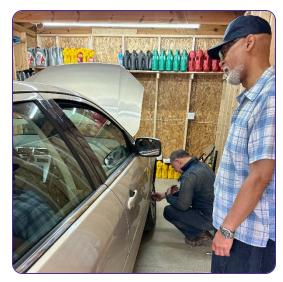

## **CAR CARE 2.0** is underway!

RBI has expanded its car care program to include more extensive repairs such as shocks, brakes, axles and even body work. And check out our new garage!

We are excited about this new program and are proud to say that we are one of the few programs like this in the USA! RBI is working hard to ensure that the residents of the Motor City have safe and reliable transportation.