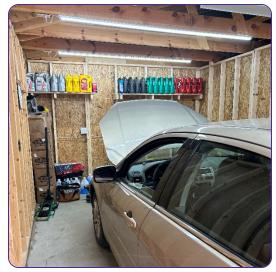

## **CAR CARE 2.0** is underway!

RBI has expanded its car care program to include more extensive repairs such as shocks, brakes, axles and even body work. And check out our new garage!

We are excited about this new program and are proud to say that we are one of the few programs like this in the USA! RBI is working hard to ensure that the residents of the Motor City have safe and reliable transportation.