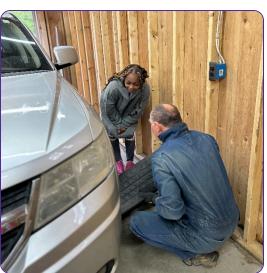

## **CAR CARE 2.0** is underway!

RBI has expanded its car care program to include more extensive repairs such as shocks, brakes, axles and even body work. And check out our new garage!

We are excited about this new program and are proud to say that we are one of the few programs like this in the USA! RBI is working hard to ensure that the residents of the Motor City have safe and reliable transportation.