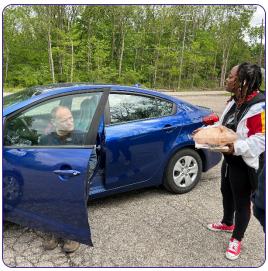

## **CAR CARE 2.0** is underway!

RBI has expanded its car care program to include more extensive repairs such as shocks, brakes, axles and even body work. And check out our new garage!

We are excited about this new program and are proud to say that we are one of the few programs like this in the USA! RBI is working hard to ensure that the residents of the Motor City have safe and reliable transportation.