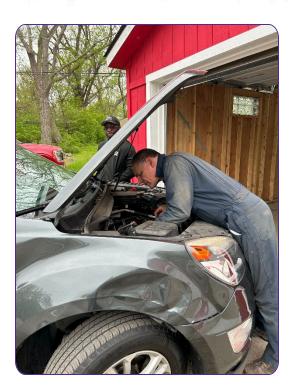

## **CAR CARE 2.0** is underway!

RBI has expanded its car care program to include more extensive repairs such as shocks, brakes, axles and even body work. And check out our new garage!

We are excited about this new program and are proud to say that we are one of the few programs like this in the USA! RBI is working hard to ensure that the residents of the Motor City have safe and reliable transportation.