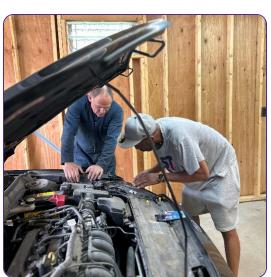

## **CAR CARE 2.0** is underway!

RBI has expanded its car care program to include more extensive repairs such as shocks, brakes, axles and even body work. And check out our new garage!

We are excited about this new program and are proud to say that we are one of the few programs like this in the USA! RBI is working hard to ensure that the residents of the Motor City have safe and reliable transportation.