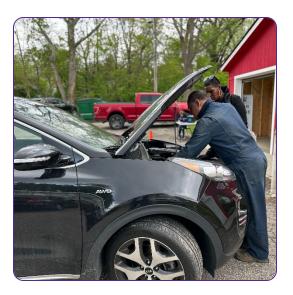

## **CAR CARE 2.0** is underway!

RBI has expanded its car care program to include more extensive repairs such as shocks, brakes, axles and even body work. And check out our new garage!

We are excited about this new program and are proud to say that we are one of the few programs like this in the USA! RBI is working hard to ensure that the residents of the Motor City have safe and reliable transportation.